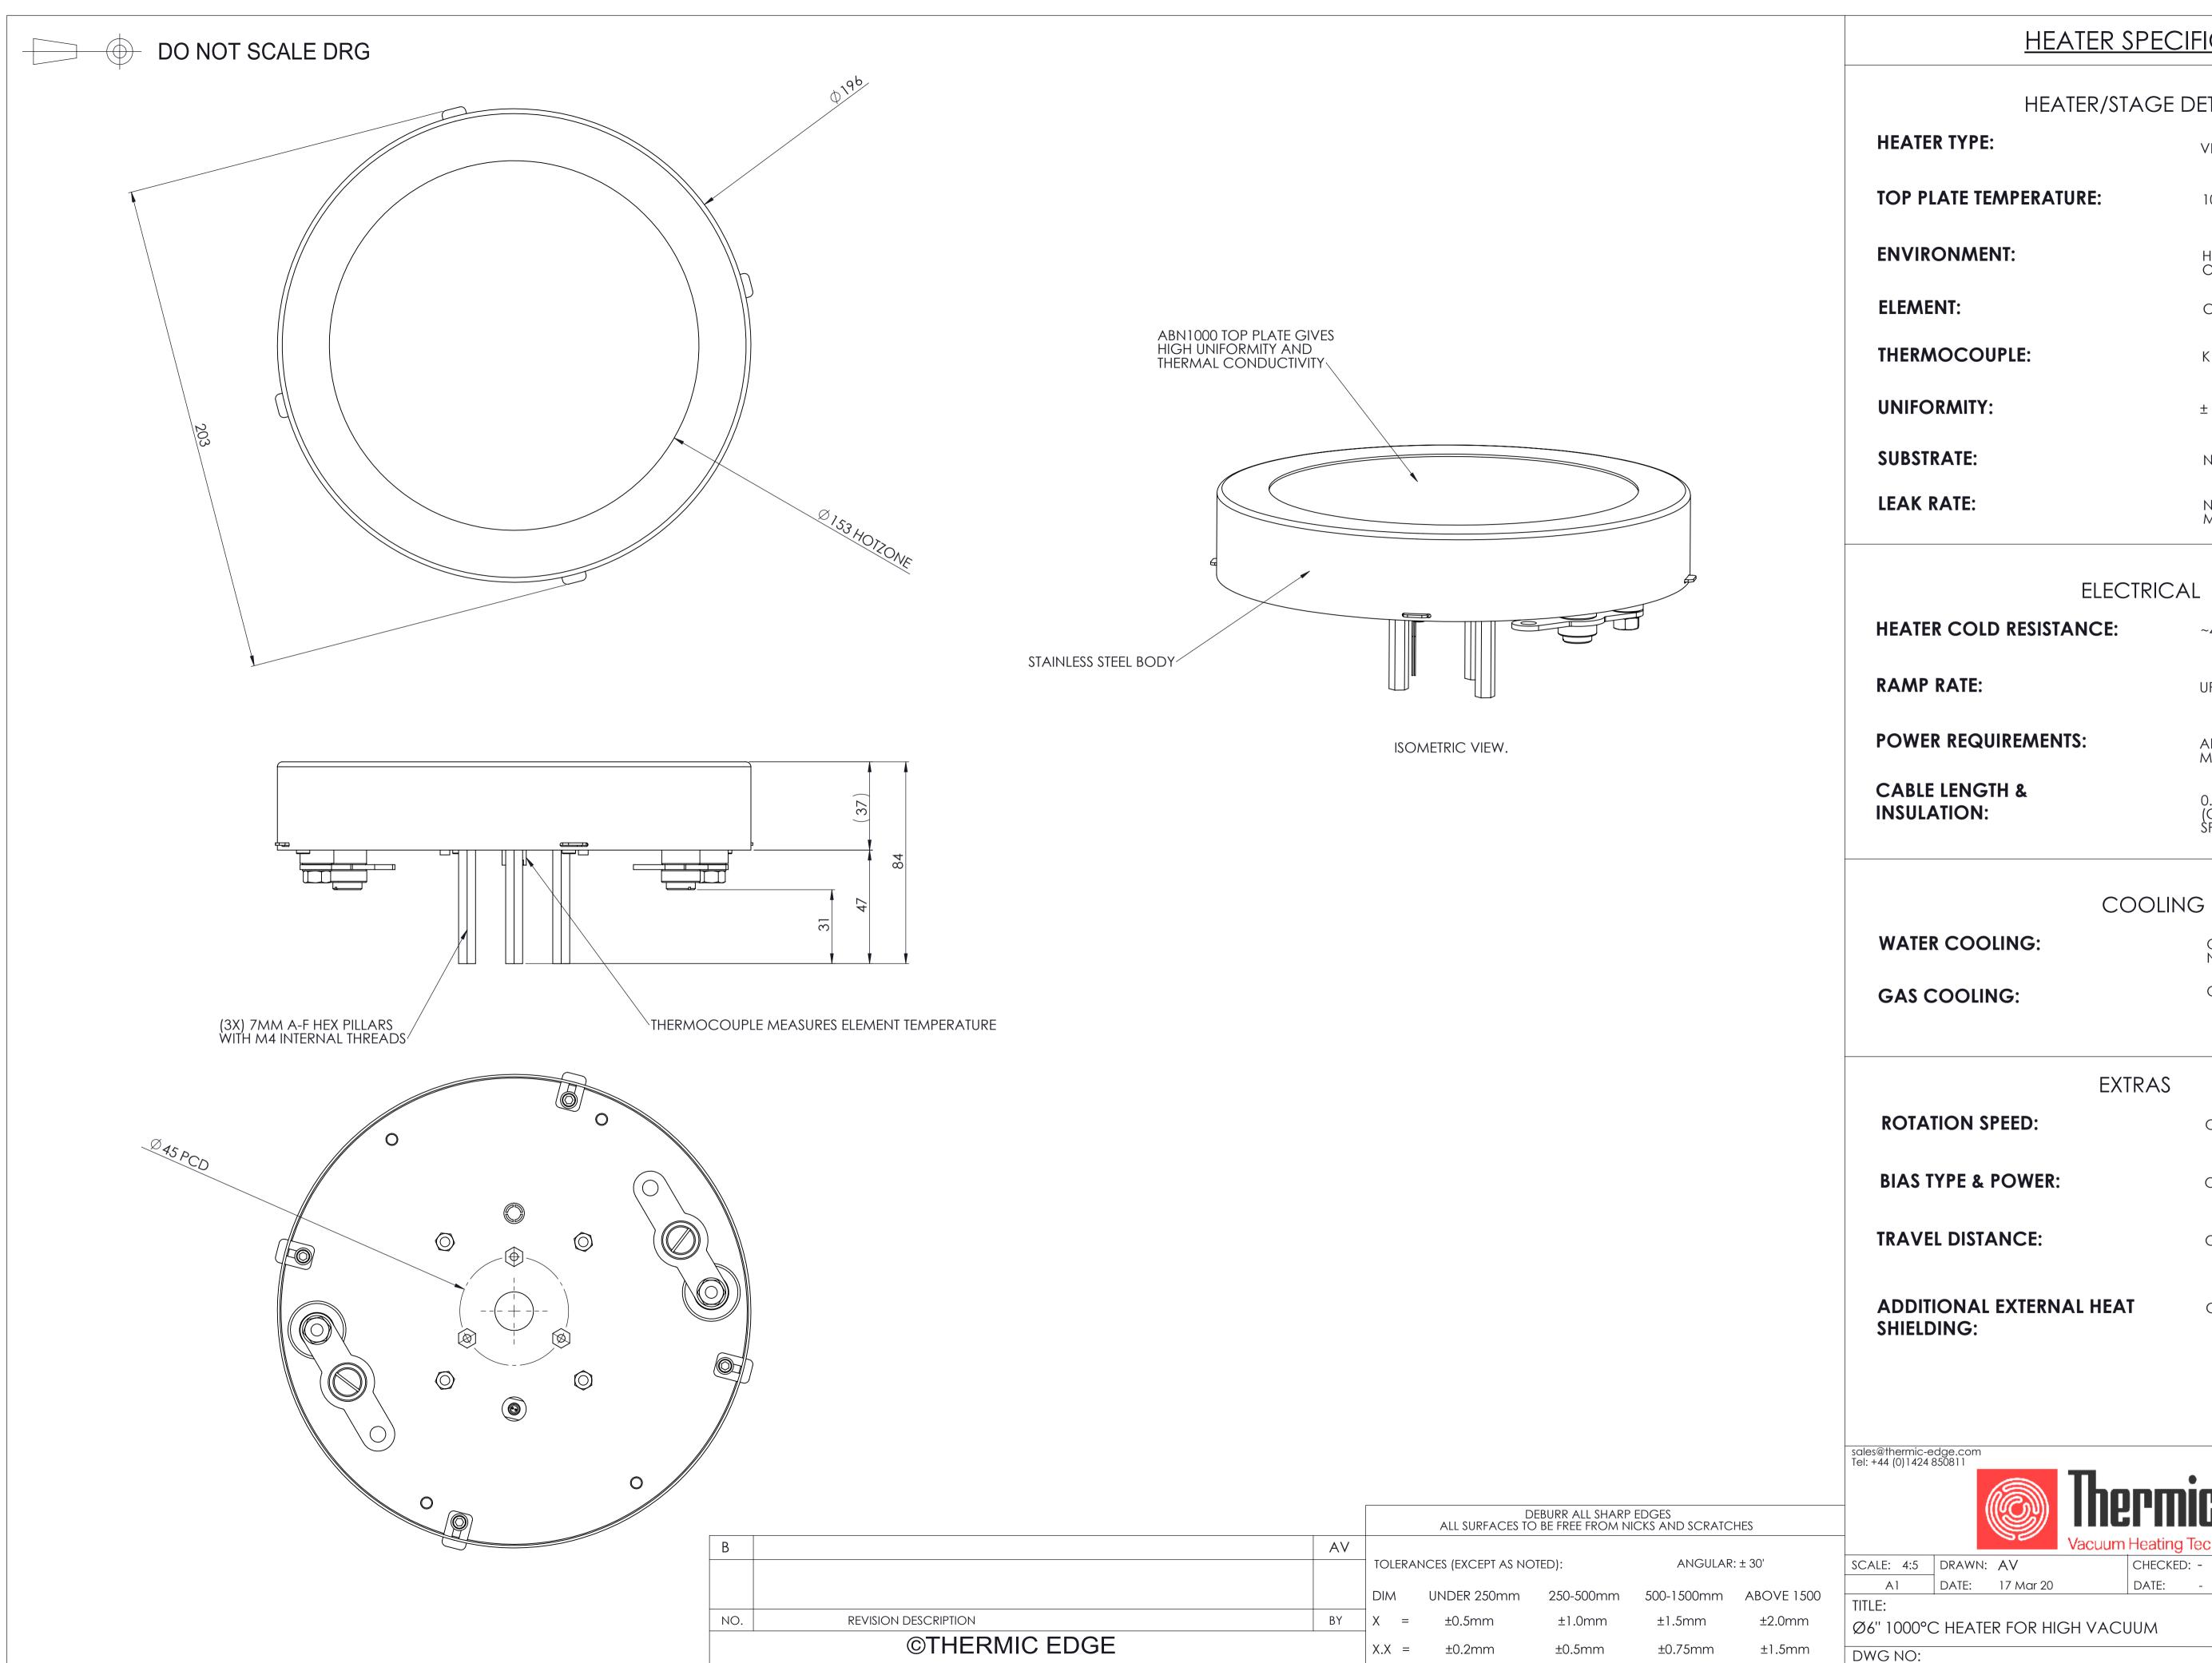

## HEATER SPECIFICATION

HEATER/STAGE DETAILS

**VERSATILE** 

1000°C MAX.

HIGH VACUUM & INERT (NON-OXIDISING)

CARBON-CARBON COMPOSITE

± 2%

N/A

N/A (CAN BE FLANGE OR STAGE MOUNTED ON REQUEST)

~4.0Ω

UP TO 600°C / min

APPROX. 3.3kW TO ACHIEVE MAX. TEMPERATURE

0.5 MTR, FIBREGLASS INSULATED (CAN BE SUPPLIED TO CUSTOM SPECIFIED LENGTH ON REQUEST)

OPTIONAL EXTRA

OPTIONAL EXTRA

OPTIONAL EXTRA

OPTIONAL EXTRA

OPTIONAL EXTRA

OPTIONAL EXTRA

±0.75mm

X.XX =

±0.1mm