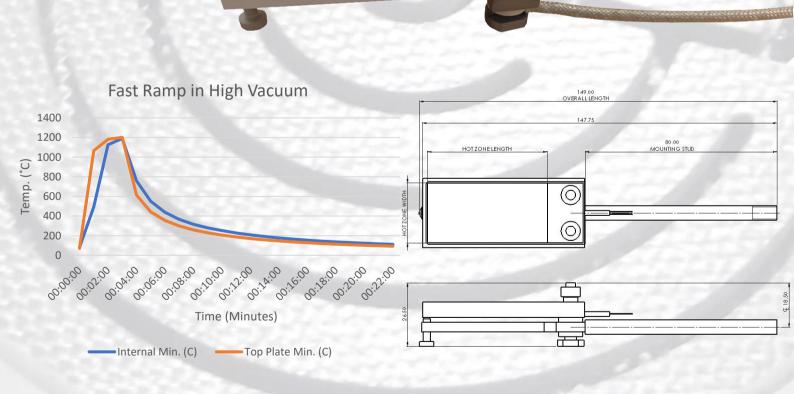

## **Features**

- Max. Temp. 1200°c
- Ramp Rate 400°c/min
- K type thermocouple
- Environment High Vacuum, 1x10<sup>-6</sup>
- Stud Mounted
- 0.5m in vacuum power & TC cable